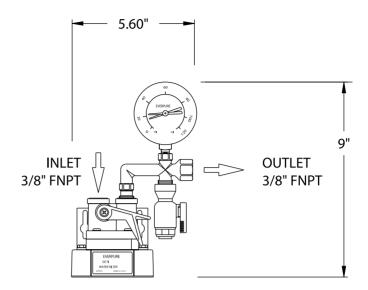

## SPECIFICATIONS

Overall Dimensions: 9"H x 5.60"W x 4"D

Inlet connection: 3/8"

Outlet connection: 3/8"

No electrical connection required

Shipping Weight: 1 lbs.