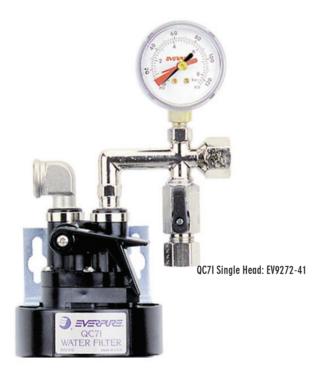

# QC71 Single Head

#### BENEFITS

Commercial quality filter head is designed exclusively to fit Everpure filter cartridges

Includes built- in water shut off valve

Includes mounting bracket and screws

Built-in water pressure gauge helps monitor proper flow

All wetted parts have passed NSF extraction tests

Engineered for durability, strength and longevity

Will not corrode